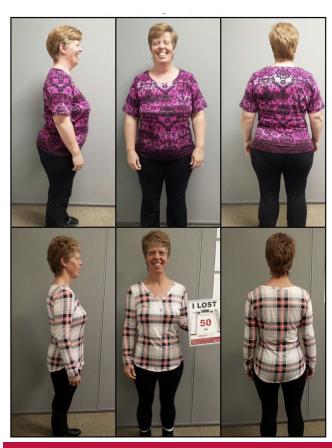

## MANAGING DIABETES, HIGH BLOOD PRESSURE, HIGH CHOLESTEROL, AND BELLY FAT SEMINAR

WHEN: Thursday Feb 6 COST: FREE

The Ideal Approach to Stopping or Reducing Your Medications for DIABETES, HIGH CHOLESTEROL, & HIGH BLOOD PRESSURE.

Seminar Attendees Receive Up To

50% OFF

the Coaching Fee! (Regular \$200)

REGISTER TODAY: **604-576-2888** 

Isn't your health worth it?

Results non typical. You should not expect to experience similar results. You should consult your physician or other health care professional before starting this or any other diet program to determine if it is right for your needs.